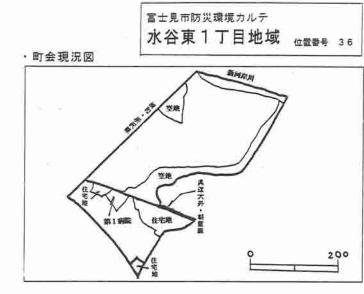

#### ・概況

水谷東1丁目地域は、富士見市の南東部に位置し、北側は 新河岸川に面し、西側は県道浦和・所沢線が通り、南東側は 旧新河岸川をはさんで志木市上宗岡に隣接している。昭和34 年以前は家屋も少なく(5棟)、水田として利用されてきた。 昭和35年頃から、水田が盛土されて住宅地となり、住宅の密 集化が進んだ。水害は、水害履歴から台風に伴う大雨や梅雨 前線、秋雨前線による大雨により、家屋浸水、道路冠水の内 水災害が発生が予想される。

| ・世帯数 | 320世帯 |
|------|-------|
|      |       |

年令別人口(平成3年)

·土地利用現況