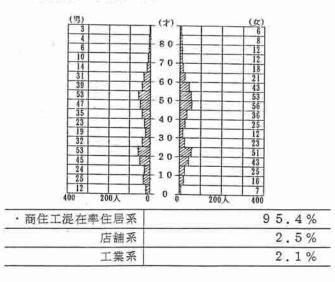

| ・世帯数 | 320世帯 |
|------|-------|
|      |       |

年令別人口(平成3年)

·土地利用現況

## ·建物用途別現況