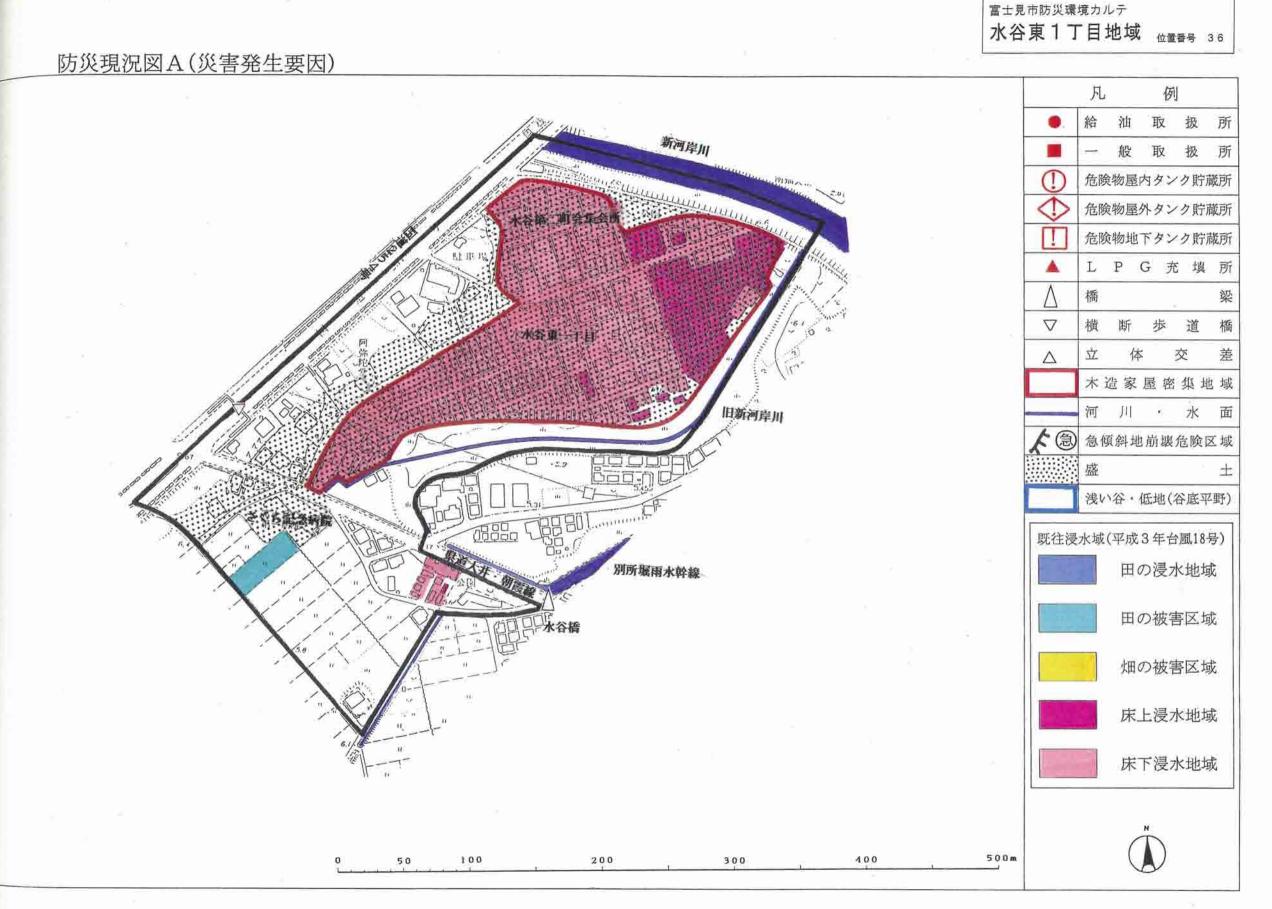

#### ・概況

水谷東1丁目地域は、富士見市の南東部に位置し、北側は 新河岸川に面し、西側は県道浦和・所沢線が通り、南東側は 旧新河岸川をはさんで志木市上宗岡に隣接している。昭和34 年以前は家屋も少なく(5棟)、水田として利用されてきた。 昭和35年頃から、水田が盛土されて住宅地となり、住宅の密 集化が進んだ。水害は、水害履歴から台風に伴う大雨や梅雨 前線、秋雨前線による大雨により、家屋浸水、道路冠水の内 水災害が発生が予想される。

### 6. 既往災害

| 富士見市防災 | 環境カルテ |
|--------|-------|
|        |       |

水谷東1丁目地域 位置番号 36

| ・家屋浸       |              | _  |        |    | 床  | T  | 床  | 上  | 道路冠水 |
|------------|--------------|----|--------|----|----|----|----|----|------|
| 平成5        |              | 0月 | (台馬24号 | )  | 6  | 5棟 |    | 2棟 | か所   |
|            | 7年           | 9月 | (台風18号 | )  | 10 | 5棟 | 7  | 9棟 | か所   |
|            | 元年           | 8月 | (大 雨   | 司) | 31 | 7棟 |    | 0棟 | か所   |
|            |              | 1月 | (台風28号 | )  | 4( | )棟 |    | 1棟 | 3か所  |
| "          | 3年           | 9月 | (邰王18号 | )  | 73 | 棟  | 4  | 9棟 | か所   |
|            | 年            | 月  | (      | )  |    | 棟  |    | 棟  | か所   |
|            | 年            | 月  | (      | )  |    | 棟  |    | 棟  | か所   |
|            | 年            | 月  | (      | )  |    | 棟  |    | 棟  | か所   |
| ەر بىر يىر | مراجع وراجعه | ,  | _      |    |    |    |    |    |      |
| ・崖崩れ       |              | (  | _      | 羊  | ~  |    | 年) |    | 0件   |
| ・火災出火      | 、件数          | (  | 4      | Ŧ  | ~  |    | 年) |    | 0件   |
| ·1923関東    | 【大地】         | 震被 | 害      |    |    |    |    |    |      |
| 家屋         | 全            | 壞  |        |    |    |    |    |    | 0戸   |
| 家屋         | 半            | 壊  |        |    |    |    |    |    | 0戸   |
|            |              |    |        | _  |    | _  |    |    |      |

### 10. 問題点の整理

9. 地盤条件

| 世界の世界                                                      |                                                                                                              |                                             |
|------------------------------------------------------------|--------------------------------------------------------------------------------------------------------------|---------------------------------------------|
| 地 盤<br><u> 地 盤</u><br><u> 危 険 度</u><br>4 ランク               | <u>災害発生要因</u> 災                                                                                              | 害 抑 止 要 因                                   |
| 地 盛     危 険 度     4 ランク       危険度     液 状 化     3 ランク      | <ol> <li>内水災害 旧新河岸川からの溢水。密集住宅地</li> <li>小水防能力</li> <li>内の雨水処理施設が十分に整備され</li> <li>ていない たた旧新河岸川の茂小地</li> </ol> | 水防倉庫、水谷第三樋管があるが、                            |
| ※ <u>危険度評価ランク</u>                                          | 2.外水災害     ていない。また旧新河岸川の遊水機<br>能が十分に活用されていない。<br>少ない。     2.防災組織                                             | 水防能力は低い。<br>北袋自治会、城之下自治会に防災委<br>員会が組織されている。 |
| 危険度     無微小     中大       ランク     0     1     2     3     4 | 3. 倒 壊 危 険 地盤条件が悪いため木造建物の倒壊 3. 消 防 能 力<br>について注意を要する。                                                        |                                             |
| 内水災害危険度                                                    | 4. 出 火 危 険 出火の危険性がやや高い。 4. 防 火 能 力                                                                           | 木造家屋密集地域の防火能力は低い。                           |
|                                                            | 5. 延焼危険 不燃領域率は50%以下と低いため、 5. 避難収容力 延焼の危険性は大きい。                                                               | 他町会内の避難所(水谷東公民館、<br>水谷中学校、水谷東小学校)に依存        |
| 液状化危険度<br>                                                 | 6. その他の災害 地盤条件が悪いため、旧新河岸川沿<br>いで液状化の危険性がある。                                                                  | しているため、収容力は十分でない。<br>地域内に避難所が必要と思われる。       |
| 木造建物延焼危険度    木造建物出火危険度                                     |                                                                                                              |                                             |

<u>11. 解決の方向性</u>

水害予防対策として①旧新河岸川遊水池の機能の整備、同地域の排水ポンプの能力の向上 ②側溝排水管から の遊水池の水の逆流防止 ③可搬式ポンプ、防災資機材の整備 ④遊水池と住宅地との隔壁のかさあげを重点 的に早急に実施していく。 本地域は、地形的に新河岸川、柳瀬川の遊水地帯として機能してきた事実を踏まえ、都市型水害の防止のため 新河岸川流域総合治水対策事業(県)と調整しながら住宅地内の雨水の抑制施設や住宅のかさあげを促進するた めの補助制度の検討などの対策が望まれる。 住宅地を通る避難可能な道路のブロック塀の倒壊、また、商店街沿いの自動販売機の転倒による道路の狭隘化 を防ぐため、予防対策の指導が望ましい。