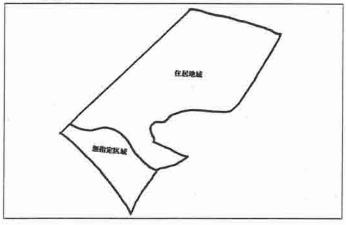

沢線が通り、南東側は 旧新河岸川をはさんで志木市上宗岡に隣接している。昭和34 年以前は家屋も少なく(5棟)、水田として利用されてきた。 昭和35年頃から、水田が盛土されて住宅地となり、住宅の密 集化が進んだ。水害は、水害履歴から台風に伴う大雨や梅雨 前線、秋雨前線による大雨により、家屋浸水、道路冠水の内 水災害が発生が予想される。

地盤は、10m以上の軟らかい沖積層(氾濫平野)で形成されている。

したがって、軟弱地盤のため、地震が発生する(震度6以上)と住宅地の木造建物の約32%が破損し、出火延焼の危険 性が、高いと予想される。また、志木市上宗岡に隣接する一 部に液状化が予想される。



#### 1. 基礎指標

| ・面積                     | 0.104km <sup>*</sup> |
|-------------------------|----------------------|
| ・人 口(平成3年10月1日現在) 男     | 479人                 |
| 女                       | 477人                 |
| 計                       | 956人                 |
|                         |                      |
| ・人口密度                   | 9,192.3人/㎢           |
| ・人口密度<br>・寝 た き り 老 人 数 | 9,192.3人/km<br>0人    |

| ・世帯数 | 320世帯 |
|------|-------|
|      |       |





年令別人口(平成3年)









·土地利用現況



# 2. 建物指標

| ・建物 棟 数    | 406棟                    |
|------------|-------------------------|
| 木造建物       | 373棟                    |
| 非木造建物      | 33棟                     |
| ・建物面積      | 14,414.78m <sup>2</sup> |
| 木造建物       | 12,279.22m <sup>2</sup> |
| 非木造建物      | 2,135.56 m <sup>2</sup> |
| ※建物面積は1階   |                         |
| ·住 宅 率     | 93.0%                   |
| ・木 造 率     | 91.9% ( 373棟)           |
| ・昭和34年以前の木 | 造家屋実棟数 5棟               |
| ・同上率       | 1.3%                    |
| ·建物階層別現況(  | 木造建物)                   |
| 1 階        | 74棟 19.6%               |

| 1 |   |   | 階 |   | 7 | 4 棟  | 1 | 9. | 6 | % |
|---|---|---|---|---|---|------|---|----|---|---|
| 2 | 階 | 以 | F | 3 | 0 | 0棟   | 8 | 9. | 0 | % |
|   |   |   | _ | - | - | - 20 |   | _  |   |   |