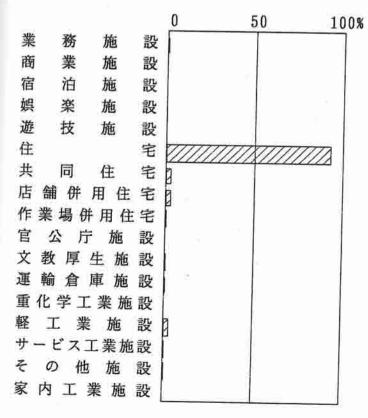

# 2. 建物指標

| ・建物 棟 数    | 406棟                    |
|------------|-------------------------|
| 木造建物       | 373棟                    |
| 非木造建物      | 33棟                     |
| ・建物面積      | 14,414.78m <sup>2</sup> |
| 木造建物       | 12,279.22m <sup>2</sup> |
| 非木造建物      | 2,135.56 m <sup>2</sup> |
| ※建物面積は1階   |                         |
| ·住 宅 率     | 93.0%                   |
| ・木 造 率     | 91.9% ( 373棟)           |
| ・昭和34年以前の木 | 造家屋実棟数 5棟               |
| ・同上率       | 1.3%                    |
| ·建物階層別現況(  | 木造建物)                   |
| 1 階        | 74棟 19.6%               |

| 1 |   |   | 階 |   | 7 | 4 棟  | 1 | 9. | 6 | % |
|---|---|---|---|---|---|------|---|----|---|---|
| 2 | 階 | 以 | F | 3 | 0 | 0棟   | 8 | 9. | 0 | % |
|   |   |   | _ | - | - | - 20 |   | _  |   |   |

## ·建物用途別現況



# 3. 道路空地指標

| ・道   | 路        |   | 率 | 24本 | 230.8本/㎢         |
|------|----------|---|---|-----|------------------|
| ・幹新  | 泉道       | 路 | 率 | 3本  | 28.8本/km         |
| ・公共  | 空地       | 面 | 積 |     | 0 m <sup>2</sup> |
|      | 4 mt     | 地 | 蕐 |     | 514 9.7-04       |
| ・公 ま | キ 空 かたり公 |   |   |     | 0 %              |

# ·公共空地内容(\*指定避難所)

| 名  | 称     | 面 | 積                |
|----|-------|---|------------------|
| 1. | 高 校   |   | 0 m <sup>2</sup> |
| 2. | - 中学校 |   | 0 m <sup>2</sup> |
| 3. | 小学校   |   | 0 m <sup>2</sup> |
| 4. | 公園    |   | 0 m²             |
|    |       |   |                  |

# <u>4. 消防指標</u>

·一般取扱所

・地下タンク貯蔵所

・屋内・屋外(タンク)貯蔵所

|                        | 入間東部北 | 也区消防制  | 1合富士」  | 見消防署  |
|------------------------|-------|--------|--------|-------|
| 所轄