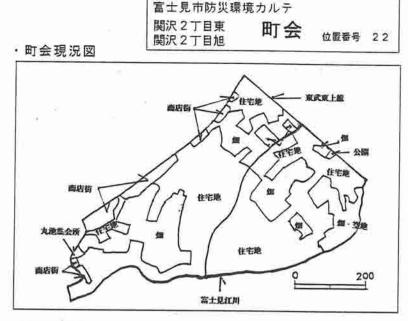

### •概 況

関沢2丁目東町会、関沢2丁目旭町会は、富士見市の西部 に位置し、南側は富士見江川の上流部に面し、一部富士見江 川の支川沿いに北上する浅い谷(浸食凹地)と北側に三日月 形の浅い谷が見られる台地(台地段丘)で形成されている。 北東側に東武東上線が通り、浅い谷は、盛土されて住宅地に、 また、北西、南側の浅い谷も同様に盛土されて住宅地、商店 街となっている。台地は、武蔵野の緑を少し残し、宅地化さ れている。

# 6. 既往災害

富士見市防災環境カルテ 関沢2丁目東 関沢2丁目旭 町会 位置著号 22

| ・家屋港   | 曼水被害 |       |      | 床下  | 床上  | 道路冠水 |
|--------|------|-------|------|-----|-----|------|
| 昭和     | 51年  | 9月(瓵  | 17号) | 21棟 | 0棟  | か所   |
| " 5    | 57年  | 9月(瓵  | 18号) | 52棟 | 13棟 | か所   |
| " 5    | 58年  | 7月(大  | 雨)   | 82棟 | 7棟  | か所   |
| 平成     | 元年   | 8月(大  | 雨)   | 24棟 | 0棟  | か所   |
| "      | 3年   | 9月(銀) | 18号) | 4棟  | 2棟  | か所   |
|        | 年    | 月(    | )    | 棟   | 棟   | か所   |
|        | 年    | 月(    | )    | 棟   | 棟   | か所   |
|        | 年    | 月(    | )    | 棟   | 棟   | か所   |
| ・崖崩:   | れ被害  | (     | 年    | ~   | 年)  | 0件   |
| ・火災出   | 火件数  | (     | 年    | ~   | 年)  | 0件   |
| ・1923関 | 東大地  | 震被害   |      |     |     |      |
| 家      | 屋全   | 壊     |      |     |     | 0戸   |
| 家      | 屋 半  | 壊     |      |     |     | 0戸   |
| 被      | 害    | 率     |      |     |     | 0 %  |

| 富士見市防災環          | 境カルテ |      |    |
|------------------|------|------|----|
| 関沢2丁目東<br>関沢2丁目旭 | 町会   | 位置番号 | 22 |