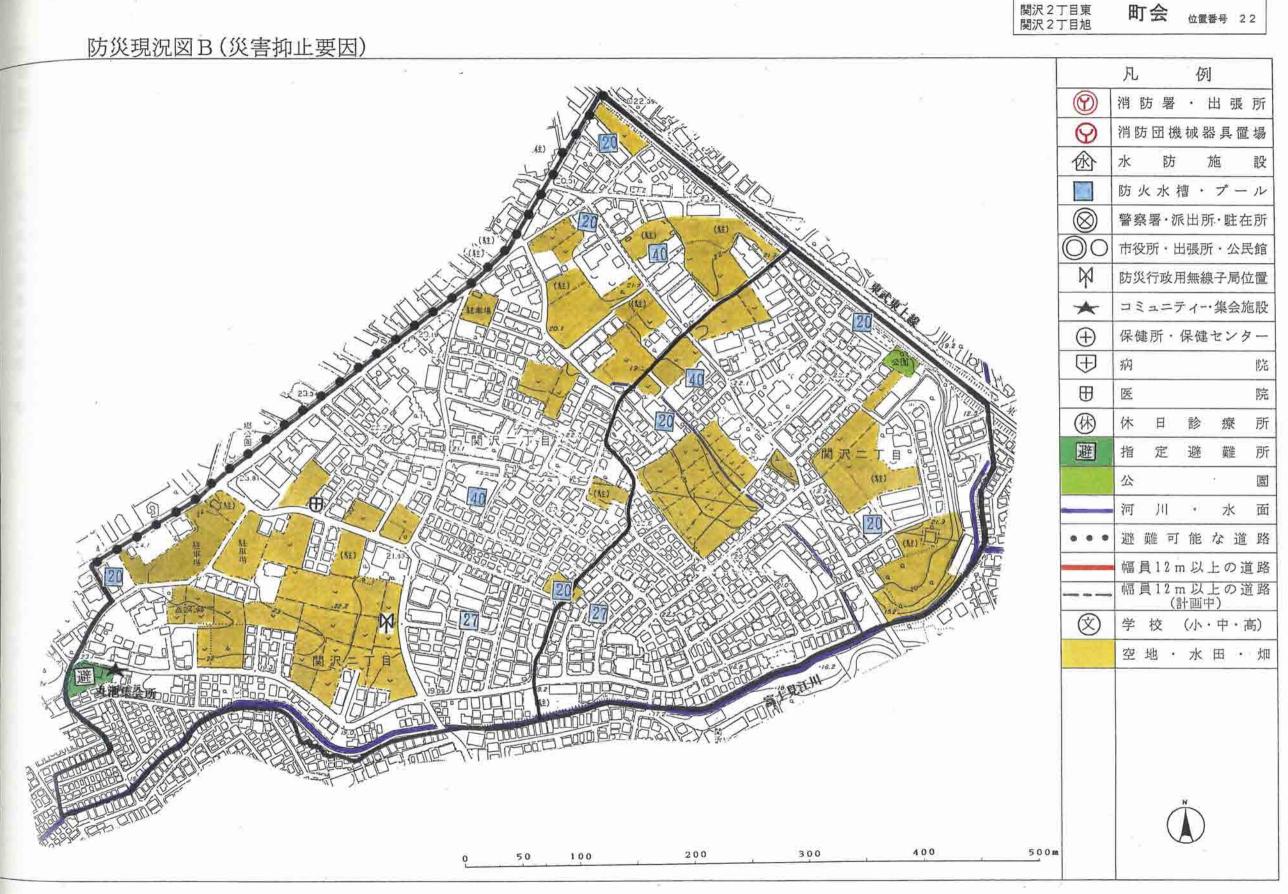

### ·公共空地内容(\*指定避難所)

| 名      | 称   | 面 | 積                |
|--------|-----|---|------------------|
| 1.     | 高校  |   | 0 m <sup>2</sup> |
| 2.     | 中学校 |   | 0 m <sup>2</sup> |
| 3.     | 小学校 |   | 0 m <sup>2</sup> |
| 4.     | 公園  |   | 0 m <sup>2</sup> |
| 5. 丸池集 | 会所* |   | 989.6m²          |

### 7. 防災基盤施設

| 5. CT         | 2.442         |       |           |       |
|---------------|---------------|-------|-----------|-------|
| 消             | 防             | 0か所   |           |       |
| 病 .           | 院             | 0か所   | <u>21</u> |       |
| 医             | 院             | 1か所   | 鶴馬医院      |       |
| 休日診           | 療所            | 0か所   |           |       |
| 数             | 察             | 0か所   | 警察署       | 派出所   |
| 水 防 〕<br>その他の | Carlos Record | 0か所   | 5         |       |
| ・自主           | 防災組           | 織(数)  |           | 0     |
| ・自主防          | ī 災組織参        | *加世帯率 |           | 0 %   |
| ・飲用           | 井 戸           | 本数    |           | 0本    |
|               |               |       |           | -119- |

### の整理

|    |   |    |    | 災 | 書           | Ĩ   | 3    | 発  |      | 生   |      | 要   |           | 大  | [  |    |    |    |        |    |   |            |    | 災 | 害        |          | 抑        |    | 11- |      | 要              |         | 因  |      |      |          |    |
|----|---|----|----|---|-------------|-----|------|----|------|-----|------|-----|-----------|----|----|----|----|----|--------|----|---|------------|----|---|----------|----------|----------|----|-----|------|----------------|---------|----|------|------|----------|----|
| 1. | 内 | 水  | 災  | 害 | 水           | が   | •    | ま  | た、   | Ž   | 戋 V  | 12  | 益子で元      | 下  | 水  | 路  | О  | 溢  | 水      | 1. | 水 | 防          | 能  | カ | 消降       | 方力       | 施副       | とは | 無   | い,   |                |         |    |      |      |          |    |
| 2. | 外 | 水  | 災  | 害 | 無           | ł١  | 0    |    |      |     |      |     |           |    |    |    |    |    |        | 2. | 防 | 災          | 組  | 織 | 無≀       | 0.       |          |    |     |      |                |         |    |      |      |          |    |
| 3. | 倒 | 壊  | 危  | 険 | 台の富が        | 危士  | 険に見る | 性~ | よイリシ | 氏レ  | 1.   | たこま | こた        | し古 | in | 浅木 | い造 | 谷建 | 、<br>物 | 3. | 消 | 防          | 能  | カ | 世富に      | ヒリ<br>の! | 見江<br>主泪 | :川 | の路  | 上えの前 | <sup>充 域</sup> | のが      | 住狭 | 宅:い; | 地、たる | 府<br>う、  | 店消 |
| 4. | 田 | 火  | 危  | 険 | が<br>を<br>出 | 要   | す    | 3. | 6    |     |      |     |           |    |    |    |    |    |        | 4. | 防 | 火          | 能  | カ | 防工ので     | C 1      | 主意       | さを | 要   | す    | 5.             | 42.7    |    |      |      |          |    |
| 5. | 延 | 焼  | 危  | 険 | 不まい延え       | れの焼 | る7住半 | たる | め、也  | 泡でり | 見レくダ | い名  | ₽、<br>≤ 発 | 富生 | せし | 見た | 江場 | 川合 | 沿、     | 5. | 避 | <b>錐</b> 4 | 又容 | 力 | 町定関共     | ミオ       | れて小学する   | いた | る(  | が、関ジ | 収<br>尺 3       | :容<br>丁 | 力目 | はイ東明 | 氐レ   | `.<br>?) | を  |
| 6. | そ | の他 | の災 | 害 | る。<br>無     |     | 5    |    |      |     |      |     |           |    |    |    |    |    |        |    |   |            |    |   | 1)<br>人と |          |          |    |     |      | 2.007.9        | 空       | 地  | はし   | 1. 2 | m        | /  |

#### 11. 解決の方向性

富士見江川上流域の内水災害を防止するため富士見江川の改修を進める。また、地下水の噴出による床下浸水 被害があり、対策を検討する必要がある。 富士見江川沿いの住宅地、商店街の生活道路から、また、台地の住宅地から避難可能な道路へ出るために、こ れら生活道路の幅員が狭いため拡幅が必要であり、また、看板、ブロック塀、自動販売機の倒壊、転倒により 通行が妨げられる恐れがあるので、これら危険物の倒壊、転倒の予防対策の指導が望まれる。