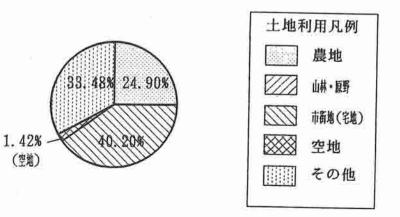

### •概 況

関沢2丁目東町会、関沢2丁目旭町会は、富士見市の西部 に位置し、南側は富士見江川の上流部に面し、一部富士見江 川の支川沿いに北上する浅い谷(浸食凹地)と北側に三日月 形の浅い谷が見られる台地(台地段丘)で形成されている。 北東側に東武東上線が通り、浅い谷は、盛土されて住宅地に、 また、北西、南側の浅い谷も同様に盛土されて住宅地、商店 街となっている。台地は、武蔵野の緑を少し残し、宅地化さ れている。

水害は、水害履歴から台風に伴う大雨により、北東側の浅 い谷にある畑が冠水し、西側(富士見江川の上流)の住宅密 集地で家屋浸水の被害を受ける内水災害が予想される。

地震災害は、木造建物密集地で出火した場合、延焼の危険 性がやや高いと予想される。



### 1. 基礎指標

| ・面積                      | 0.267km²    |
|--------------------------|-------------|
| ・人口(亚成3年10月1日現在) 男       | 2,348人      |
| 女                        | 2,352人      |
| 計                        | 4,700人      |
| ・人口密度                    | 17,603.0人/㎢ |
| ・寝たきり老人数                 | 5人          |
| ・ひとり暮し老人数                | 28人         |
| <ul> <li>・世帯数</li> </ul> | 1,671世帯     |















·土地利用現況



# 2. 建物指標

| ・建  | 物材    | 東数   |           |                |   |     | 1   | , { | 5 7   | 3 | 棟  |
|-----|-------|------|-----------|----------------|---|-----|-----|-----|-------|---|----|
| 木   | 造建    | 圭 物  |           |                |   |     | 1   | . 5 | 3 3   | 0 | 棟  |
| 非   | 木造    | 建物   |           |                | _ |     |     | 2   | 2 4   | 3 | 棟  |
| ・建  | 物 ī   | 百 積  |           | 5              | 7 | ,4  | 1   | 8   | . 4   | 0 | m² |
| 木   | 造翅    | 售 物  |           | 4              | 7 | , 7 | 4   | 7   | . 0   | 0 | m  |
| 非   | 木造    | 建物   | 1 # 281 g |                | 9 | , 6 | 7   | 1   | . 4   | 0 | m² |
| ※建  | 物面积   | 責は1  | 階の面積      |                |   |     |     |     |       |   |    |
| ・住  | 宅     | 率    |           |                |   |