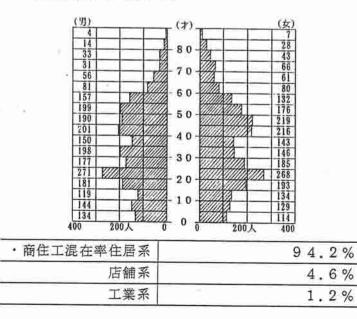

### 1. 基礎指標

| ・面積                      | 0.267km²    |
|--------------------------|-------------|
| ・人口(亚成3年10月1日現在) 男       | 2,348人      |
| 女                        | 2,352人      |
| 計                        | 4,700人      |
| ・人口密度                    | 17,603.0人/㎢ |
| ・寝たきり老人数                 | 5人          |
| ・ひとり暮し老人数                | 28人         |
| <ul> <li>・世帯数</li> </ul> | 1,671世帯     |