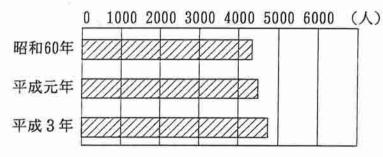

### 1. 基礎指標

| ・面積                      | 0.267km²    |
|--------------------------|-------------|
| ・人口(亚成3年10月1日現在) 男       | 2,348人      |
| 女                        | 2,352人      |
| 計                        | 4,700人      |
| ・人口密度                    | 17,603.0人/㎢ |
| ・寝たきり老人数                 | 5人          |
| ・ひとり暮し老人数                | 28人         |
| <ul> <li>・世帯数</li> </ul> | 1,671世帯     |