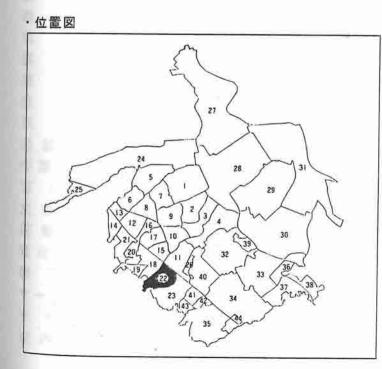

### •概 況

関沢2丁目東町会、関沢2丁目旭町会は、富士見市の西部 に位置し、南側は富士見江川の上流部に面し、一部富士見江 川の支川沿いに北上する浅い谷(浸食凹地)と北側に三日月 形の浅い谷が見られる台地(台地段丘)で形成されている。 北東側に東武東上線が通り、浅い谷は、盛土されて住宅地に、 また、北西、南側の浅い谷も同様に盛土されて住宅地、商店 街となっている。台地は、武蔵野の緑を少し残し、宅地化さ れている。