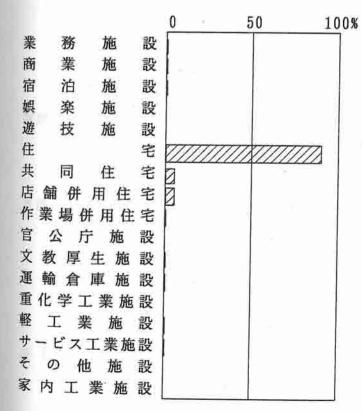

| 9 | , 6 | 7   | 1   | . 4   | 0 | m² |
| ※建  | 物面积   | 責は1  | 階の面積      |                |   |     |     |     |       |   |    |
| ・住  | 宅     | 率    |           |                |   |     |     | 8   | 9.    | 3 | %  |
| ・木  | 造     | 率    | 8         | 4.6%           |   | (1  | , 9 | 33  | 0     | 棟 | )  |
| ·昭和 | 134年以 | (前の) | 木造家屋笋     | <b></b><br>東棟数 | _ |     | _   |     | 1     | 2 | 棟  |
| ·同  | F     | 率    |           |                |   |     |     |     | 0.    | 9 | %  |
| ·建物 | 階層別   | 現況   | (木造建物     | 勿)             |   | -   |     |     |       |   | _  |
|     |       | Kit. | 23        | 7 胡            |   |     |     | 1   | 7.    | 8 | 0/ |
| 1   |       | 階    | 20        | 1 1末           |   |     |     | 1   | 4 i k | 0 | 70 |

#### ·建物用途別現況



## 3. 道路空地指標

| • | 道 |    | 路   |    | 率  | 42本 | 157.3本/㎢ |
|---|---|----|-----|----|----|-----|----------|
| ł | 幹 | 緑  | 道   | 路  | 率  | 1本  | 3.7本/㎢   |
| • | 公 | 共  | 空 地 | 面  | 積  |     | 989.6 m² |
| • | 公 | 共  | 空   | 地  | 率  |     | 0.4%     |
|   | 1 | 人あ | たり公 | 共空 | 土地 |     | 0.2 m²/人 |

### ·公共空地内容(\*指定避難所)

| 名      | 称   | 面 | 積                |
|--------|-----|---|------------------|
| 1.     | 高校  |   | 0 m <sup>2</sup> |
| 2.     | 中学校 |   | 0 m <sup>2</sup> |
| 3.     | 小学校 |   | 0 m <sup>2</sup> |
| 4.     | 公園  |   | 0 m <sup>2</sup> |
| 5. 丸池集 | 会所* |   | 989.6m²          |

# 4. 消防指標

|                    | 入間東部均 | 地区消防組合富士見消防署                 |
|--------------------|-------|------------------------------|
| 所轄消防署              | 応援協定  | 所沢市、川越地区消防組合<br>新座市、志木市各消防