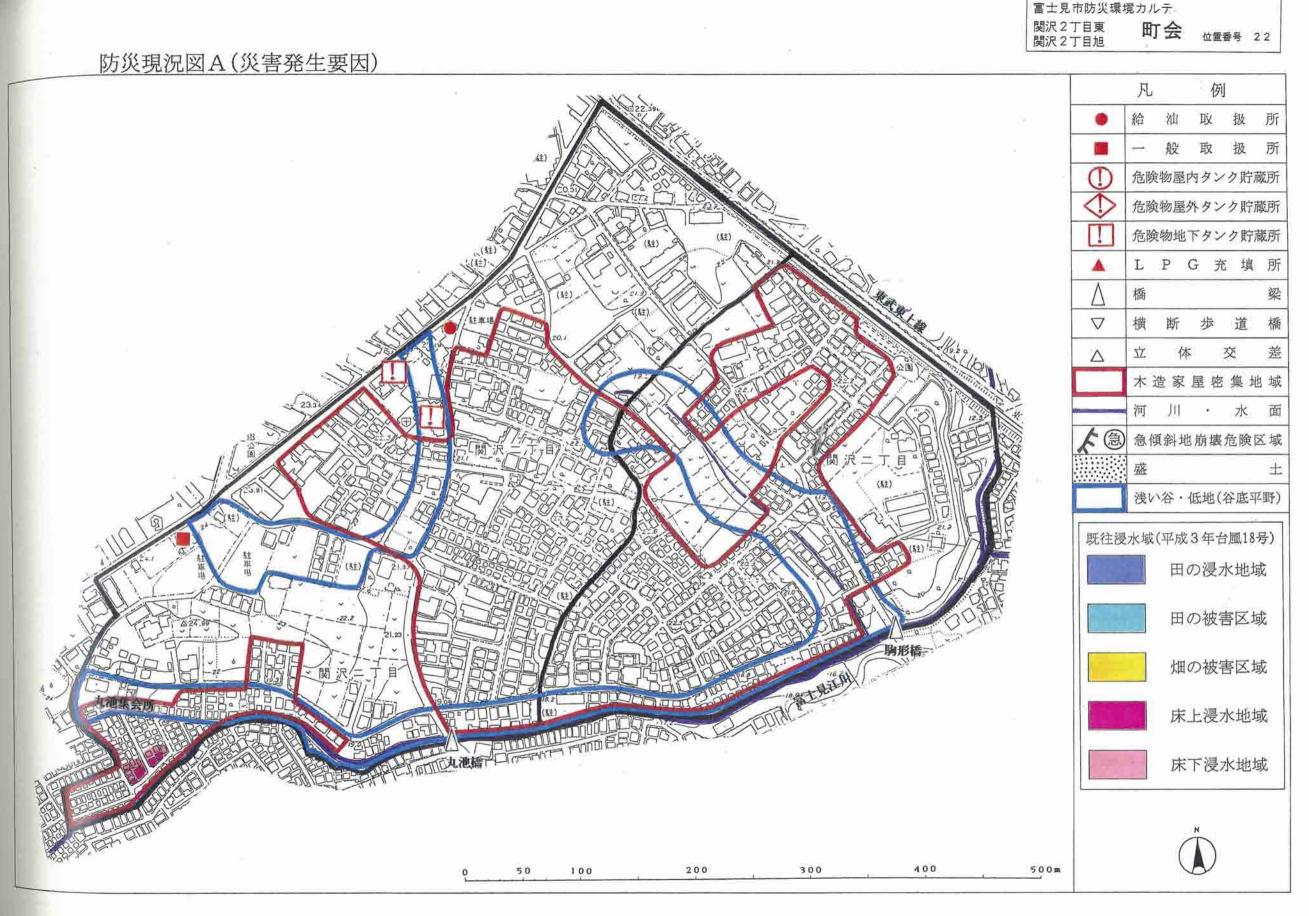

### •概 況

関沢2丁目東町会、関沢2丁目旭町会は、富士見市の西部 に位置し、南側は富士見江川の上流部に面し、一部富士見江 川の支川沿いに北上する浅い谷(浸食凹地)と北側に三日月 形の浅い谷が見られる台地(台地段丘)で形成されている。 北東側に東武東上線が通り、浅い谷は、盛土されて住宅地に、 また、北西、南側の浅い谷も同様に盛土されて住宅地、商店 街となっている。台地は、武蔵野の緑を少し残し、宅地化さ れている。

水害は、水害履歴から台風に伴う大雨により、北東側の浅 い谷にある畑が冠水し、西側(富士見江川の上流)の住宅密 集地で家屋浸水の被害を受ける内水災害が予想される。

地震災害は、木造建物密集地で出火した場合、延焼の危険 性がやや高いと予想される。

### の整理

|    |   |    |    | 災 | 書           | Ĩ   | 3    | 発  |      | 生   |      | 要   |           | 大  | [  |    |    |    |        |    |   |            |    | 災 | 害        |          | 抑        |    | 11- |      | 要              |         | 因  |      |      |          |    |
|----|---|----|----|---|-------------|-----|------|----|------|-----|------|-----|-----------|----|----|----|----|----|--------|----|---|------------|----|---|----------|----------|----------|----|-----|------|----------------|---------|----|------|------|----------|----|
| 1. | 内 | 水  | 災  | 害 | 水           | が   | •    | ま  | た、   | Ž   | 戋 V  | 12  | 益子で元      | 下  | 水  | 路  | О  | 溢  | 水      | 1. | 水 | 防          | 能  | カ | 消降       | 方力       | 施副       | とは | 無   | い,   |                |         |    |      |      |          |    |
| 2. | 外 | 水  | 災  | 害 | 無           | ł١  | 0    |    |      |     |      |     |           |    |    |    |    |    |        | 2. | 防 | 災          | 組  | 織 | 無≀       | 0.       |          |    |     |      |                |         |    |      |      |          |    |
| 3. | 倒 | 壊  | 危  | 険 | 台の富が        | 危士  | 険に見る | 性~ | よイリシ | 氏レ  | 1.   | たこま | こた        | し古 | in | 浅木 | い造 | 谷建 | 、<br>物 | 3. | 消 | 防          | 能  | カ | 世富に      | ヒリ<br>の! | 見江<br>主泪 | :川 | の路  | 上えの前 | <sup>充 域</sup> | のが      | 住狭 | 宅:い; | 地、たる | 府<br>う、  | 店消 |
| 4. | 田 | 火  | 危  | 険 | が<br>を<br>出 | 要   | す    | 3. | 6    |     |      |     |           |    |    |    |    |    |        | 4. | 防 | 火          | 能  | カ | 防工ので     | C 1      | 主意       | さを | 要   | す    | 5.             | 42.7    |    |      |      |          |    |
| 5. | 延 | 焼  | 危  | 険 | 不まい延え       | れの焼 | る7住半 | たる | め、也  | 泡でり | 見レくダ | い名  | ₽、<br>≤ 発 | 富生 | せし | 見た | 江場 | 川合 | 沿、     | 5. | 避 | <b>錐</b> 4 | 又容 | 力 | 町定関共     | ミオ       | れて小学する   | いた | る(  | が、関ジ | 収<br>尺 3       | :容<br>丁 | 力目 | はイ東明 | 氐レ   | `.<br>?) | を  |
| 6. | そ | の他 | の災 | 害 | る。<br>無     |     | 5    |    |      |     |      |     |           |    |    |    |    |    |        |    |   |            |    |   | 1)<br>人と |          |          |    |     |      | 2.007.9        | 空       | 地  | はし   | 1. 2 | m        | /  |