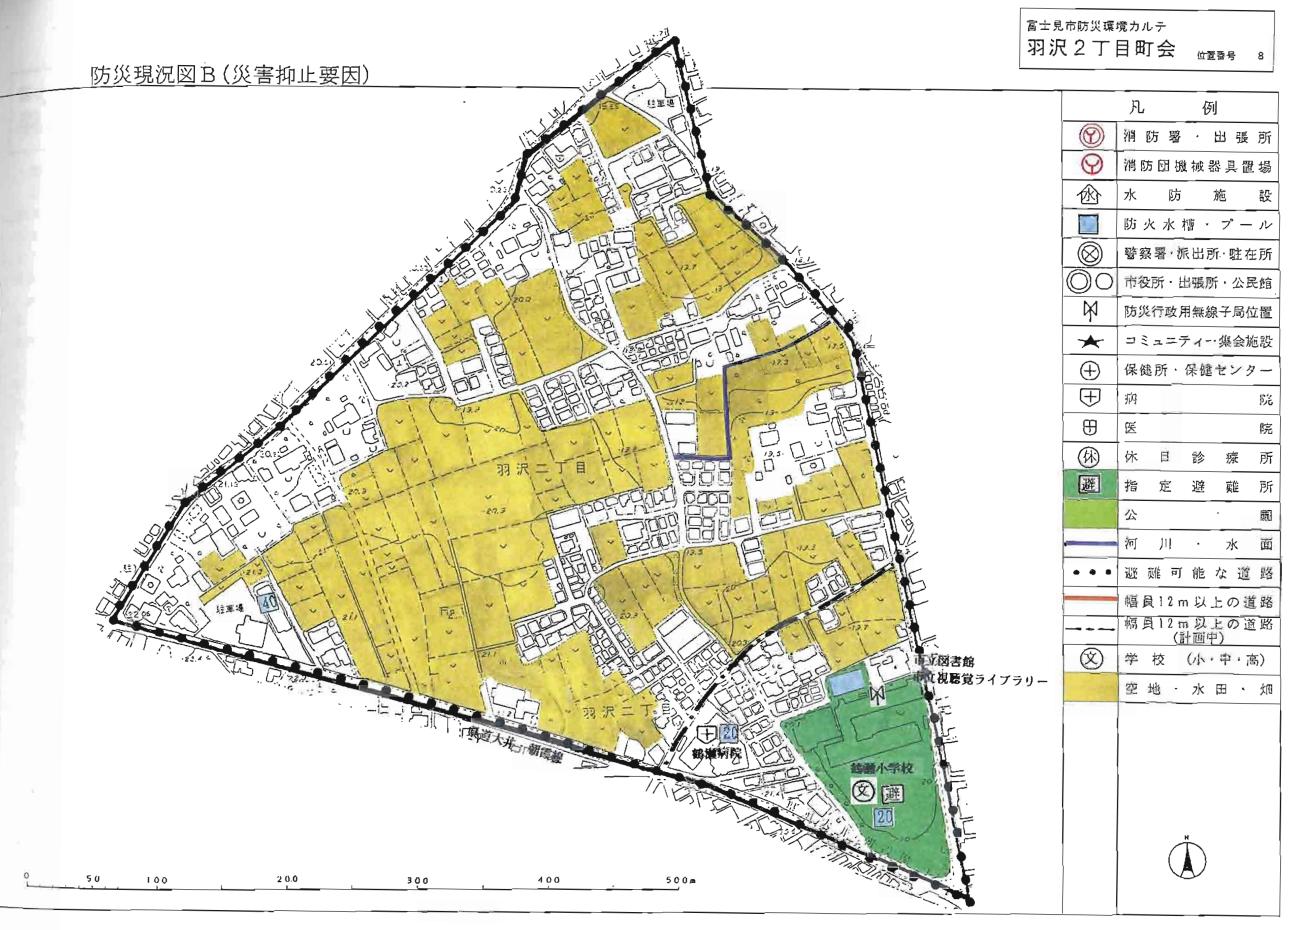

### ·公共空地内容(\*指定避難所)

| 名     | 称  | 面    | 積                    |
|-------|----|------|----------------------|
| 1.    | 高校 |      | 0 m²                 |
| 2.    |    |      | 0 m <sup>2</sup>     |
| 3. 鶴瀬 |    | 12,1 | 159.2 m <sup>*</sup> |
| 4.    | 公園 |      | 0 m²                 |

## <u>7. 防災基盤施設</u>

| 消     | 防             | 0か所 |      |     |
|-------|---------------|-----|------|-----|
| 病     | 院             | 1か所 | 鶴瀬病院 | •   |
| 医     | 院             | 0か所 |      |     |
| 休日言   | 診療 所          | 0か所 |      |     |
| <br>啓 | 察             | 0か所 | 警察署  | 派出所 |
|       | 施<br>設<br>の施設 | 0か所 |      |     |

#### 10.問題点の整理

9. 地盤条件

| 1 ランク           | 災          | <u>客発生要因</u>      | 災              | · 事 抑 止 要 因       |
|-----------------|------------|-------------------|----------------|-------------------|
|                 | 1. 内水災害    | 道路沿いの下水路からの溢水。    | 1.水防能力         | 水防施設は、設置されていない。   |
| 0 ランク           |            |                   |                |                   |
|                 |            |                   |                |                   |
|                 | J          |                   |                |                   |
|                 | 2. 外水災害    | 無い。               | 2. 防災組織        | 無い。               |
|                 |            |                   |                |                   |
| 、 中 大           |            |                   |                |                   |
| 3 4             |            |                   |                |                   |
| 5 4             | 3. 倒 壊 危 険 | 地盤条件が良いため、倒壊の危険性  | 3. 消防能力        | 木造住宅密集地内の生活道路に、・・ |
|                 |            | は低い。<br>は低い。      | 0. 10 PJ BC /J | 部道路幅が狭い所があるため、消防  |
|                 |            | ra 10, V . o      |                |                   |
|                 |            |                   |                | 車の消火活動に支障をきたす。    |
|                 |            |                   |                |                   |
|                 | 4. 出火危険    | 出火の危険性は低い。        | 4. 防火能力        | 木造家屋密集地域の防火能力は低い。 |
|                 |            |                   |                |                   |
| -               |            |                   |                |                   |
|                 |            |                   |                |                   |
| \               | 5. 延 焼 危 険 | 延焼の危険性は不燃領域率が70%以 | 5. 避難収容力       | 避難所(鶴瀬小学校)は、羽沢1丁  |
|                 |            | 上と見込まれるため延焼の恐れは低  |                | 目町会、上沢1丁目町会、上沢2丁  |
|                 |            | い。ただし、木造建物密集地では、  |                | 自町会と共用するため、収容力は十  |
| 「↓↓↓」 木造建物被害危険度 |            | 火災が発生した場合、延焼の危険性  |                | 分とはいえない。1人あたりの公共  |
|                 |            | がやや高いと予想されるので注意が  |                | 空地は9.5 ㎡/人と見込まれる。 |
| //              |            |                   |                |                   |
| //              |            | 必要である。            |                |                   |
| /               | 6. その他の災害  | 無い。               |                |                   |
| 木造建物出火危険度       |            |                   |                |                   |
| 小坦度物山入心灰灰       |            |                   |                |                   |