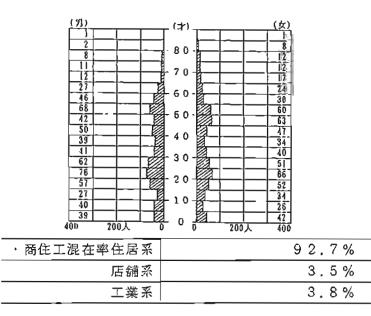

# 2.建物指標

| •建物棟数      | 426棟                     |
|------------|--------------------------|
| 木造建物       | 392棟                     |
| 非木造建物      | 34棟                      |
|            |                          |
| ·建物面積      | 20,669.87 m <sup>2</sup> |
| 木造建物       | 17,065.06m <sup>2</sup>  |
| 非木造建物      | 3,604.81 m <sup>2</sup>  |
| ※建物面積は18   | 皆の面積                     |
| ·住 宅 率     | 88.3%                    |
| ・木 造 率     | 92.0% ( 392棟)            |
|            |                          |
| ·昭和34年以前のフ | 木造家屋実棟数 33棟              |
| ・同上率       | 8.4%                     |
|            |                          |
| ·建物階層別現況   | (木造建物)                   |
| 1 階        | 126棟 32.1%               |
| 2 階以上      | 266棟 67.9%               |
|            |                          |

.

·建物用途別現況

3. 道路空地指標

| ・道路率             | 28本 | 136.6本/㎢               |
|------------------|-----|------------------------|
| · 幹 線 道 路 率      | 3本  | 14.6本/㎢                |
|                  |     |                        |
| ・<br>公 共 空 地 面 積 |     | 12,159.2m <sup>2</sup> |
| ・公 共 空 地 率       |     | 5.9%                   |
| ・1人あたり公共空地       |     | 9.5 m²/人               |