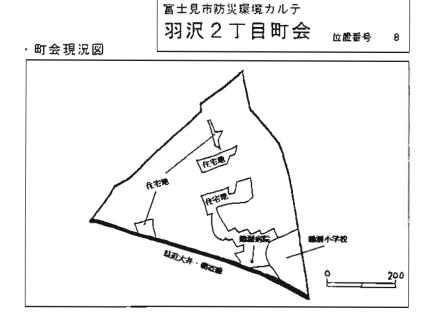

#### •概 況

羽沢2丁目町会は、富士見市の北西部に位置し、全体的に 台地(台地段丘)で形成されている。環境は、武蔵野台地上 の住宅と畑に囲まれた良好な地域である。南部には県道大 井・朝霞線が通り、南東部には鶴瀬小学校、市立図書館の公 共施設がある。

水害は、水害履歴から台風による大雨により、住宅地のま わりの畑が冠水する内水災害が予想される。地震災害は、木 造建物密集地で火災が発生した場合、延焼の危険性がやや高 いと予想される。