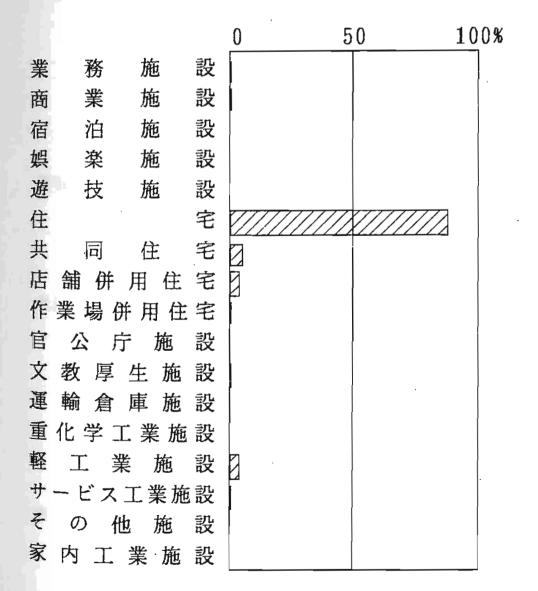

.

·建物用途別現況

3. 道路空地指標

| ・道路率             | 28本 | 136.6本/㎢               |
|------------------|-----|------------------------|
| · 幹 線 道 路 率      | 3本  | 14.6本/㎢                |
|                  |     |                        |
| ・<br>公 共 空 地 面 積 |     | 12,159.2m <sup>2</sup> |
| ・公 共 空 地 率       |     | 5.9%                   |
| ・1人あたり公共空地       |     | 9.5 m²/人               |