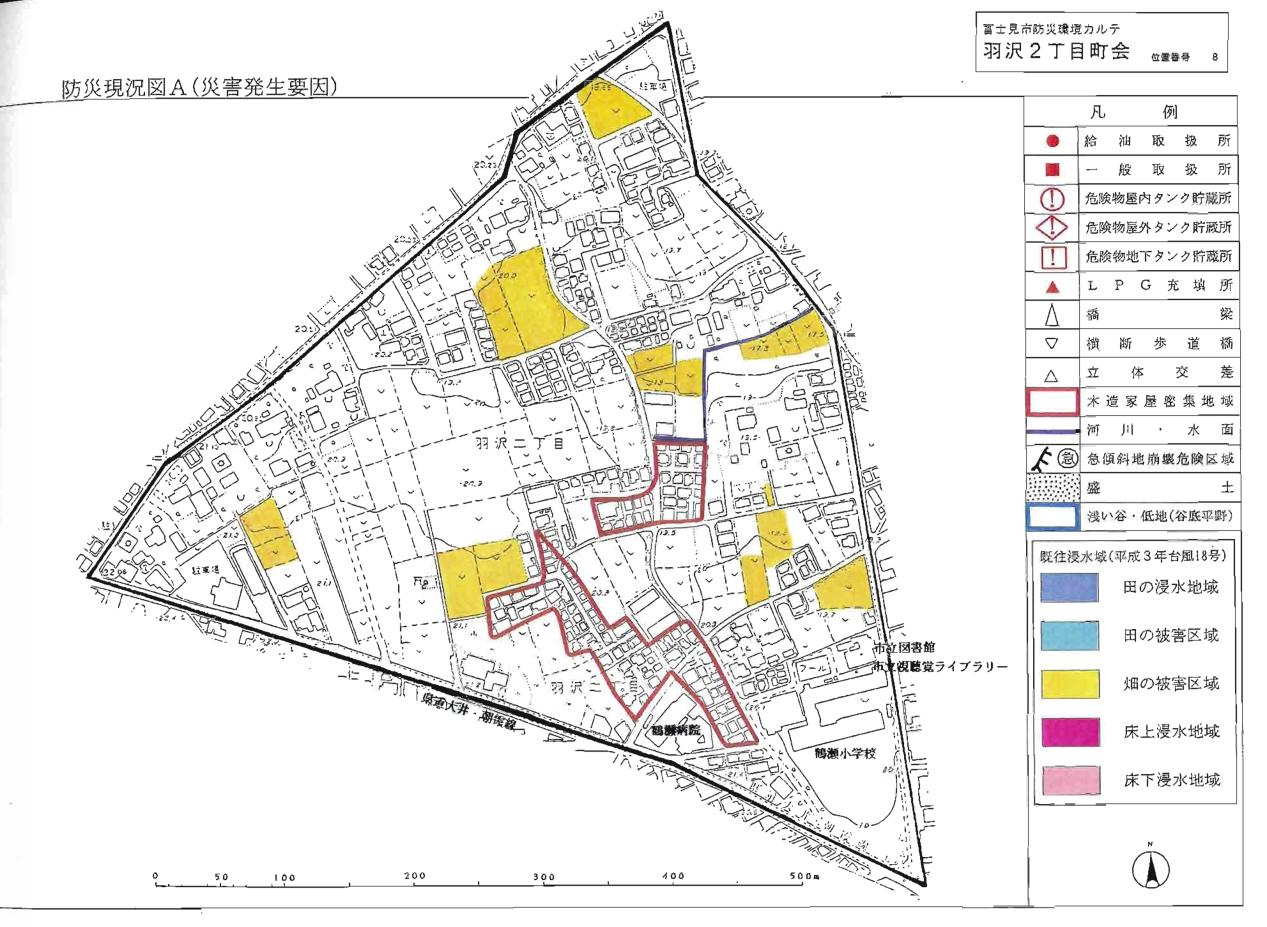

#### •概 況

羽沢2丁目町会は、富士見市の北西部に位置し、全体的に 台地(台地段丘)で形成されている。環境は、武蔵野台地上 の住宅と畑に囲まれた良好な地域である。南部には県道大 井・朝霞線が通り、南東部には鶴瀬小学校、市立図書館の公 共施設がある。

水害は、水害履歴から台風による大雨により、住宅地のま わりの畑が冠水する内水災害が予想される。地震災害は、木 造建物密集地で火災が発生した場合、延焼の危険性がやや高 いと予想される。

### 6. 既往災害

| ・家屋浸水被害                                | 床下 | 床 上 | 道路冠水 |
|----------------------------------------|----|-----|------|
| 昭和57年 9月(銀18号)                         | 6棟 | 0棟  | か所   |
| · 年 月( )                               | 棟  | 棟   | か所   |
| 年 月( )                                 | 棟  | 棟   | か所   |
| 年 月( )                                 | 棟  | 棟   | か所   |
| 年月()                                   | 棟  | 棟   | か所   |
| 年月(二)                                  | 棟  | 棟   | か所   |
| 年 月( )                                 | 棟  | 棟   | か所   |
| 年 月( )                                 | 棟  | 棟   | か所   |
|                                        |    |     |      |
| <ul> <li>・崖崩れ被害(</li> <li>年</li> </ul> | ~  | 年)  | 0件   |
| <ul> <li>・火災出火件数(年</li> </ul>          | ~  | 年)  | 0 件  |
|                                        |    |     |      |
| ·1923関東大地震被害                           |    |     |      |
| 家屋全壤                                   |    |     | 0 戸  |
| 家屋半壊                                   |    |     | 0 戸  |
|                                        |    |     | 0 %  |

#### 10.問題点の整理

9. 地盤条件

| 1 ランク           | 災          | <u>客発生要因</u>      | 災              | · 事 抑 止 要 因       |
|-----------------|------------|-------------------|----------------|-------------------|
|                 | 1. 内水災害    | 道路沿いの下水路からの溢水。    | 1.水防能力         | 水防施設は、設置されていない。   |
| 0 ランク           |            |                   |                |                   |
|                 |            |                   |                |                   |
|                 | J          |                   |                |                   |
|                 | 2. 外水災害    | 無い。               | 2. 防災組織        | 無い。               |
|                 |            |                   |                |                   |
| 、 中 大           |            |                   |                |                   |
| 3 4             |            |                   |                |                   |
| 5 4             | 3. 倒 壊 危 険 | 地盤条件が良いため、倒壊の危険性  | 3. 消防能力        | 木造住宅密集地内の生活道路に、・・ |
|                 |            | は低い。<br>は低い。      | 0. 10 PJ BC /J | 部道路幅が狭い所があるため、消防  |
|                 |            | ra 10, V . o      |                |                   |
|                 |            |                   |                | 車の消火活動に支障をきたす。    |
|                 |            |                   |                |                   |
|                 | 4. 出火危険    | 出火の危険性は低い。        | 4. 防火能力        | 木造家屋密集地域の防火能力は低い。 |
|                 |            |                   |                |                   |
| -               |            |                   |                |                   |
|                 |            |                   |                |                   |
| \               | 5. 延 焼 危 険 | 延焼の危険性は不燃領域率が70%以 | 5. 避難収容力       | 避難所(鶴瀬小学校)は、羽沢1丁  |
|                 |            | 上と見込まれるため延焼の恐れは低  |                | 目町会、上沢1丁目町会、上沢2丁  |
|                 |            | い。ただし、木造建物密集地では、  |                | 自町会と共用するため、収容力は十  |
| 「↓↓↓」 木造建物被害危険度 |            | 火災が発生した場合、延焼の危険性  |                | 分とはいえない。1人あたりの公共  |
|                 |            | がやや高いと予想されるので注意が  |                | 空地は9.5 ㎡/人と見込まれる。 |
| //              |            |                   |                |                   |
| //              |            | 必要である。            |                |                   |
| /               | 6. その他の災害  | 無い。               |                |                   |
| 木造建物出火危険度       |            |                   |                |                   |
| 小坦度物山入心灰灰       |            |                   |                |                   |