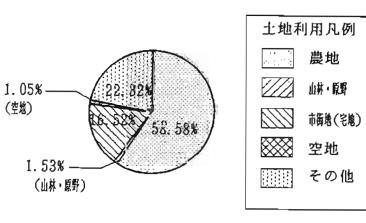

野台地上 の住宅と畑に囲まれた良好な地域である。南部には県道大 井・朝霞線が通り、南東部には鶴瀬小学校、市立図書館の公 共施設がある。

水害は、水害履歴から台風による大雨により、住宅地のま わりの畑が冠水する内水災害が予想される。地震災害は、木 造建物密集地で火災が発生した場合、延焼の危険性がやや高 いと予想される。

| • 面 積               | 0.205km²           |
|---------------------|--------------------|
|                     |                    |
| ・人 口(平成3年10月1日現在) 男 | 652人               |
| 女                   | 623人               |
| at a                | 1,275人             |
|                     |                    |
|                     |                    |
| 人口密度                | 6,219.5人/㎢         |
| · 人口密度              | 6,219.5人/㎢         |
|                     | 6,219.5人/kmi<br>4人 |
|                     |                    |
| ・寝たきり老人数            | 4人                 |



1. 基礎指標



・ 
令別人口 
( 
平成 3 年 )









・土地利用現況





- 48 -

# 2.建物指標

| •建物棟数      | 426棟                     |
|------------|--------------------------|
| 木造建物       | 392棟                     |
| 非木造建物      | 34棟                      |
|            |                          |
| ·建物面積      | 20,669.87 m <sup>2</sup> |
| 木造建物       | 17,065.06m <sup>2</sup>  |
| 非木造建物      | 3,604.81 m <sup>2</sup>  |
| ※建物面積は18   | 皆の面積                     |
| ·住 宅 率     | 88.3%                    |
| ・木 造 率     | 92.0% ( 392棟)            |
|            |                          |
| ·昭和34年以前のフ | 木造家屋実棟数 33棟              |
| ・同上率       | 8.4%                     |
|            |                          |
| ·建物階層別現況   | (木造建物)                   |
| 1 階        | 126棟 32.1%               |
| 2 階以上      | 266棟 67.9%               |
|            |