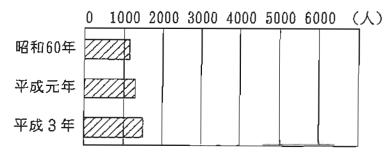

| • 面 積               | 0.205km²           |
|---------------------|--------------------|
|                     |                    |
| ・人 口(平成3年10月1日現在) 男 | 652人               |
| 女                   | 623人               |
| at a                | 1,275人             |
|                     |                    |
|                     |                    |
| 人口密度                | 6,219.5人/㎢         |
| · 人口密度              | 6,219.5人/㎢         |
|                     | 6,219.5人/kmi<br>4人 |
|                     |                    |
| ・寝たきり老人数            | 4人                 |